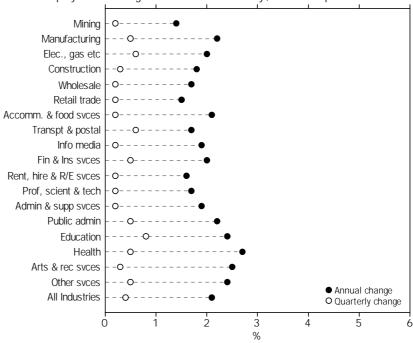

Industry (original)

WPI—ANNUAL AND QUARTERLY CHANGES: ORIGINAL, Total hourly rates of pay excluding bonuses—Industry, March quarter 2018

Wage growth in the Education and training and Health care and social assistance industries were the main contributors to the March quarter 2018 index growth.

In the Private sector, the Public administration and safety industry recorded the lowest growth over the quarter (0.1%). The Education and training industry recorded the highest quarterly rise of 0.9%.

Rises through the year in the Private sector ranged from 1.4% for Mining to 2.8% for Health care and social assistance.

In the Public sector, Professional, scientific and technical services recorded the lowest quarterly wages growth of 0.2%. Education and training recorded the highest quarterly rise of 0.8%.

Rises through the year in the Public sector ranged from 1.8% for Professional, scientific and technical services to 2.8% for Health care and social assistance.

|                       | ORIGINA     | L           |             | SEASONA  | LLY ADJUS | STED(a)     | TREND (b      | )           |             |
|-----------------------|-------------|-------------|-------------|----------|-----------|-------------|---------------|-------------|-------------|
| Period                | Private     | Public A    | III Sectors | Private  | Public A  | All Sectors | Private       | Public A    | III Sectors |
| • • • • • • • • • •   | • • • • • • | • • • • • • |             | DEX NUME |           |             | • • • • • • • | • • • • • • | • • • • •   |
| 2015                  |             |             |             | ,        | 2110 (0)  |             |               |             |             |
| March                 | 120.3       | 122.1       | 120.7       | 120.4    | 122.0     | 120.8       | 120.4         | 122.0       | 120.8       |
| June                  | 120.3       | 122.1       | 120.7       | 120.4    | 122.0     | 120.8       | 120.4         | 122.8       | 120.8       |
| September             | 120.8       | 123.7       | 121.2       | 121.6    | 123.6     | 121.4       | 121.6         | 123.6       | 121.4       |
| December              | 121.3       | 124.3       | 122.2       | 121.0    | 123.0     | 122.7       | 121.0         | 123.0       | 122.7       |
| 2016                  | 122.5       | 124.5       | 122.7       | 122.2    | 124.5     | 122.7       | 122.2         | 124.5       | 122.7       |
| March                 | 122.7       | 125.0       | 123.2       | 122.8    | 124.9     | 123.3       | 122.8         | 125.0       | 123.3       |
| June                  | 123.1       | 125.4       | 123.7       | 123.4    | 125.7     | 123.9       | 123.3         | 125.7       | 123.9       |
| September             | 124.1       | 126.5       | 124.6       | 123.9    | 126.4     | 124.4       | 123.9         | 126.4       | 124.4       |
| December              | 124.5       | 127.2       | 125.1       | 124.4    | 127.1     | 125.0       | 124.4         | 127.1       | 125.0       |
| 2017                  | 124.5       | 127.2       | 125.1       | 124.4    | 127.1     | 123.0       | 127.7         | 127.1       | 125.0       |
| March                 | 124.9       | 128.0       | 125.6       | 125.0    | 127.9     | 125.6       | 125.0         | 127.9       | 125.6       |
| June                  | 125.4       | 128.5       | 126.1       | 125.6    | 128.7     | 126.3       | 125.6         | 128.7       | 126.3       |
| September             | 126.4       | 129.5       | 127.1       | 126.2    | 129.4     | 127.0       | 126.2         | 129.4       | 126.9       |
| December              | 126.9       | 130.3       | 127.7       | 126.8    | 130.2     | 127.6       | 126.8         | 130.2       | 127.6       |
| 2018                  | 120.7       | 100.0       | 127.7       | 120.0    | 100.2     | 127.0       | 120.0         | 100.2       | 127.0       |
| March                 | 127.4       | 131.0       | 128.2       | 127.4    | 130.9     | 128.2       | 127.4         | 130.9       | 128.2       |
|                       |             |             |             |          |           |             |               |             |             |
| CHAN                  | NGE FR      | ОМ СОБ      | RRESPON     | IDING QU | ARTER     |             |               | AR (%)      |             |
| 2016                  |             |             |             |          |           |             |               |             |             |
| March                 | 2.0         | 2.4         | 2.1         | 2.0      | 2.4       | 2.1         | 2.0           | 2.5         | 2.1         |
| June                  | 1.9         | 2.4         | 2.1         | 2.0      | 2.4       | 2.1         | 1.9           | 2.4         | 2.1         |
| September             | 1.9         | 2.3         | 2.0         | 1.9      | 2.3       | 1.9         | 1.9           | 2.3         | 1.9         |
| December              | 1.8         | 2.3         | 2.0         | 1.8      | 2.3       | 1.9         | 1.8           | 2.3         | 1.9         |
| 2017                  |             |             |             |          |           |             |               |             |             |
| March                 | 1.8         | 2.4         | 1.9         | 1.8      | 2.4       | 1.9         | 1.8           | 2.3         | 1.9         |
| June                  | 1.9         | 2.5         | 1.9         | 1.8      | 2.4       | 1.9         | 1.9           | 2.4         | 1.9         |
| September             | 1.9         | 2.4         | 2.0         | 1.9      | 2.4       | 2.1         | 1.9           | 2.4         | 2.0         |
| December              | 1.9         | 2.4         | 2.1         | 1.9      | 2.4       | 2.1         | 1.9           | 2.4         | 2.1         |
| 2018                  |             |             |             |          |           |             |               |             |             |
| March                 | 2.0         | 2.3         | 2.1         | 1.9      | 2.3       | 2.1         | 1.9           | 2.3         | 2.1         |
| • • • • • • • • •     | • • • • • • | CHAN        | GE FROI     | M PREVIO | US QU     |             | %)            | • • • • • • | • • • • •   |
| 2017                  |             |             |             |          |           | ( )         | •             |             |             |
| 2016                  | 0.0         | 0.7         | 0.4         | 0.5      | 0.5       | 0.5         | 0.5           | 0.7         | 0.5         |
| March                 | 0.3         | 0.6         | 0.4         | 0.5      | 0.5       | 0.5         | 0.5           | 0.6         | 0.5         |
| June                  | 0.3         | 0.3         | (d)0.4      | 0.5      | 0.6       | 0.5         | 0.4           | 0.6         | 0.5         |
| September             | 0.8         | 0.9         | (d)0.7      | 0.4      | 0.6       | 0.4         | 0.5           | 0.6         | (d)0.4      |
| December<br>2017      | 0.3         | 0.6         | 0.4         | 0.4      | 0.6       | 0.5         | 0.4           | 0.6         | 0.5         |
|                       | 0.2         | 0.4         | 0.4         | 0.5      | 0.4       | O.F.        | 0.5           | 0.4         | 0.5         |
| March                 | 0.3         | 0.6         | 0.4         | 0.5      | 0.6       | 0.5         | 0.5           | 0.6         | 0.5         |
| June<br>September     | 0.4         | 0.4         | 0.4         | 0.5      | 0.6       | 0.6         | 0.5           | 0.6         | 0.6         |
| September<br>December | 0.8         | 0.8         | 0.8         | 0.5      | 0.5       | (d)0.6      | 0.5           | 0.5         | 0.5         |
| <b>2018</b>           | 0.4         | 0.6         | 0.5         | 0.5      | 0.6       | 0.5         | 0.5           | 0.6         | 0.6         |
| March                 | 0.4         | 0.5         | 0.4         | 0.5      | 0.5       | 0.5         | 0.5           | 0.5         | 0.5         |