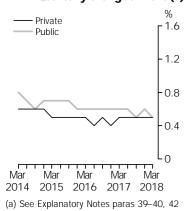

#### WPI—Quarterly changes: Trend(a)

### COMMENTARY

WAGE PRICE INDEXES

Australia/Sector (seasonally adjusted)

In the March quarter 2018 the Private, Public and All sector indexes each rose 0.5%.

Through the year, the Private sector rise to the March quarter 2018 was 1.9%, the Public sector rose 2.3%, and All sectors rose 2.1%.

Australia/Sector (original)

In the March quarter 2018, wages rose 0.4% for All sectors. Private and Public sector wages grew 0.4% and 0.5% respectively.

The All sectors through the year rise was 2.1%. Through the year Private sector growth (2.0%) continues to track below Public sector growth (2.3%).