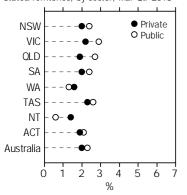

# **WPI—Annual change: original**Total hourly rates of pay excluding bonuses States/Territories, by sector, Mar Qtr 2018

Wage increases in jobs covered by enterprise bargaining agreements made the largest contribution to growth, as was the case in previous March quarters.

State/Territory (original)

In the March quarter 2018, South Australia and Tasmania recorded the highest quarterly rise of 0.6%. Northern Territory recorded the lowest quarterly rise of 0.2%.

Rises through the year ranged from 1.1% for the Northern Territory to 2.3% for Victoria and Tasmania.

In the Private sector, the quarterly rise of 0.5% for the Australian Capital Territory was the highest rise of all states and territories. The equal lowest quarterly rise of 0.3% was recorded by Western Australia and the Northern Territory.

Rises through the year in the Private sector ranged from 1.4% for the Northern Territory to 2.3% for Tasmania.

In the Public sector, Tasmania recorded the highest quarterly rise of all the states and territories (1.1%). Queensland and the Northern Territory recorded the lowest rise of 0.2%.

Through the year, Victoria recorded the highest Public sector rise of 2.9%, and the Northern Territory recorded the lowest (0.6%). The through the year rise for the Northern Territory was the lowest recorded for any state, or territory for the second consecutive quarter in the history of the series.